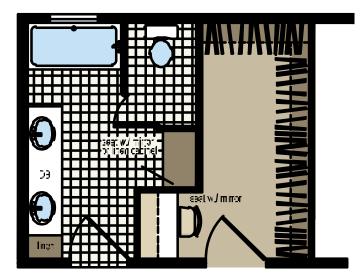

## THE NAME FAMILY of PLANS 3 Bed - 2 Bath | 1596 sq.ft.

**EXTERIOR A** 

optional master bath 2

optional master bath 1 std. tub/shower combo with make up table in closet

optional master bath 3 drop in tub & 48" shower