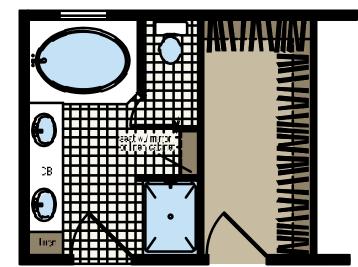

## THE NAME FAMILY of PLANS 3 Bed - 2 Bath | 1596 sq.ft.

**EXTERIOR A** 

optional master bath 2

optional master bath 1 std. tub/shower combo with make up table in closet

optional master bath 3 drop in tub & 48" shower

standard kitchen

**EXTERIOR B** 

optional master bath 4 60" garden tub

w./ doors open

w./ doors closed

Square footage and other dimensions are approximate. Elevation images may be artist renderings and are not intended to be an accurate representation of the home. Renderings, photos and floor plans may be shown with optional features or third-party additions.