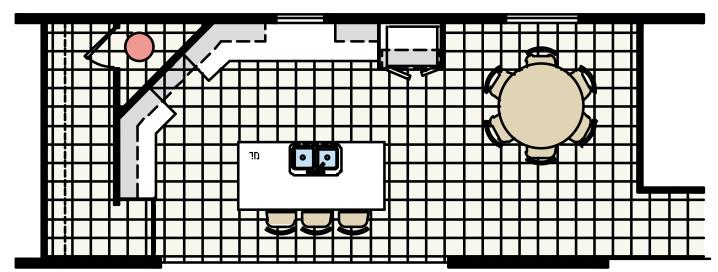

standard kitchen

**EXTERIOR B** 

optional master bath 4 60" garden tub

w./ doors open

w./ doors closed

Square footage and other dimensions are approximate. Elevation images may be artist renderings and are not intended to be an accurate representation of the home. Renderings, photos and floor plans may be shown with optional features or third-party additions.