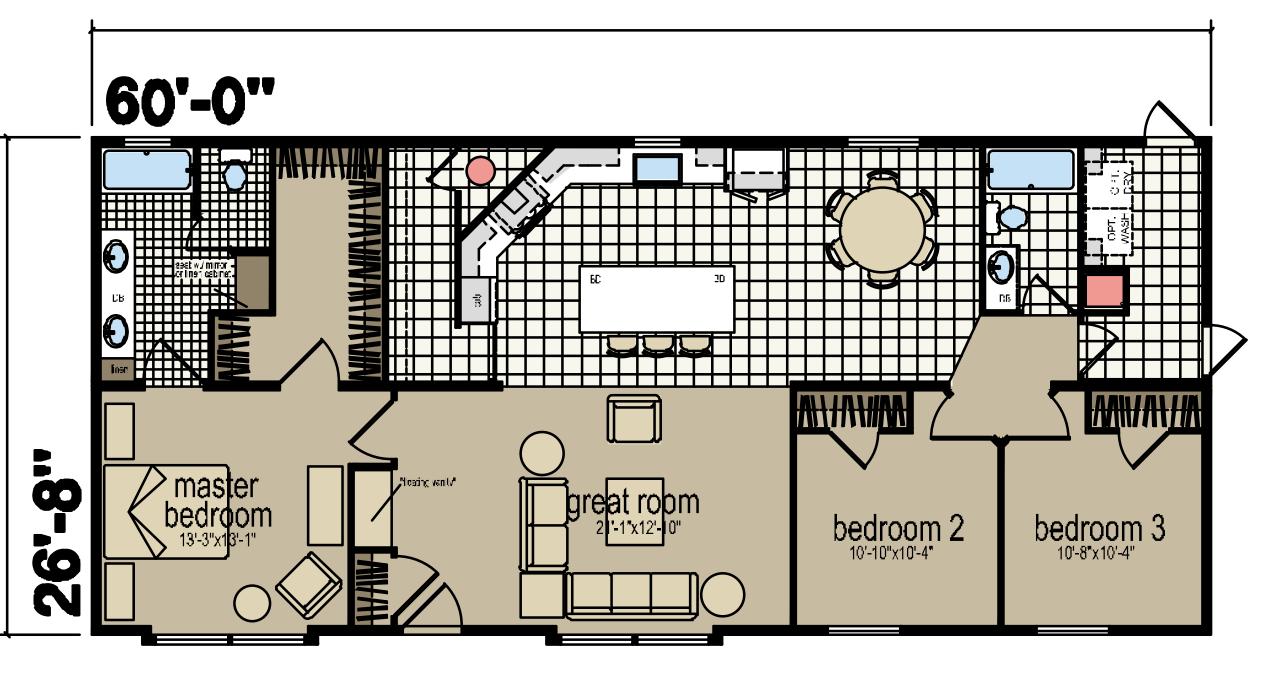

## THE NAME FAMILY of PLANS 3 Bed - 2 Bath | 1596 sq.ft.

**EXTERIOR A** 

optional master bath 2

optional master bath 1 std. tub/shower combo with make up table in closet

optional master bath 3 drop in tub & 48" shower

standard kitchen

**EXTERIOR B** 

optional master bath 4 60" garden tub

w./ doors open

w./ doors closed

Square footage and other dimensions are approximate. Elevation images may be artist renderings and are not intended to be an accurate representation of the home. Renderings, photos and floor plans may be shown with optional features or third-party additions.