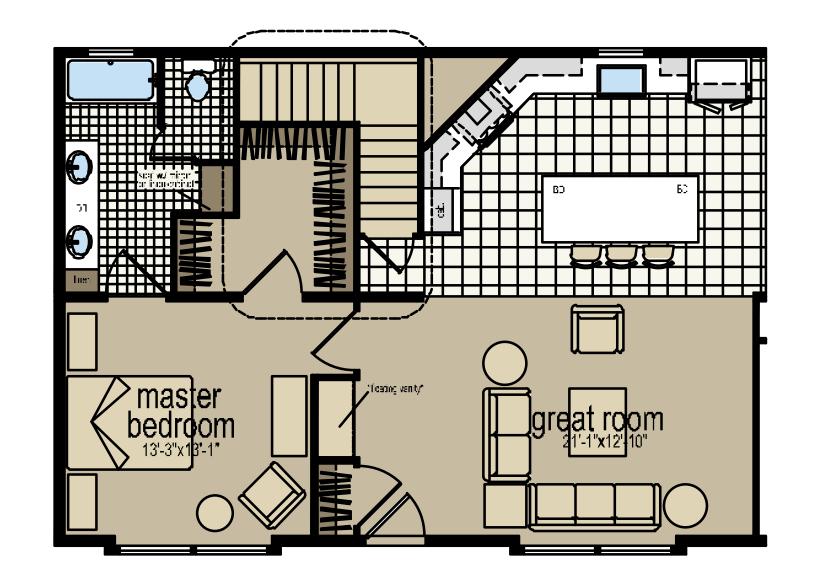

basement w./ UK2 \* water heater and/or furnace move to the basement

optional entertainment center w./ barn doors

ATLANTIC<sup>®</sup> Homes

2551 Champion Drive Claysburg, PA 16625 atlantichomespa.com