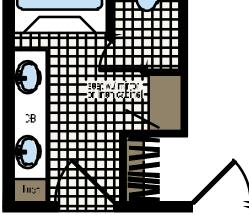

## THE NAME FAMILY of PLANS 3 Bed - 2 Bath | 1596 sq.ft.

**EXTERIOR A** 

optional master bath 2

optional master bath 1 std. tub/shower combo with make up table in closet

optional master bath 3 drop in tub & 48" shower