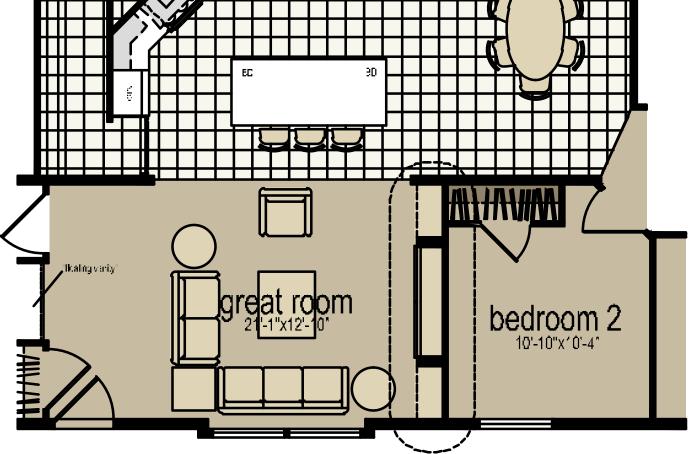

standard kitchen

**EXTERIOR B** 

optional master bath 4 60" garden tub

w./ doors open

w./ doors closed

Square footage and other dimensions are approximate. Elevation images may be artist renderings and are not intended to be an accurate representation of the home. Renderings, photos and floor plans may be shown with optional features or third-party additions.