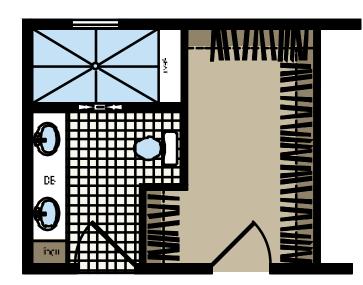

## THE NAME FAMILY of PLANS 3 Bed - 2 Bath | 1596 sq.ft.

**EXTERIOR A** 

optional master bath 2

optional master bath 1 std. tub/shower combo with make up table in closet

optional master bath 3 drop in tub & 48" shower