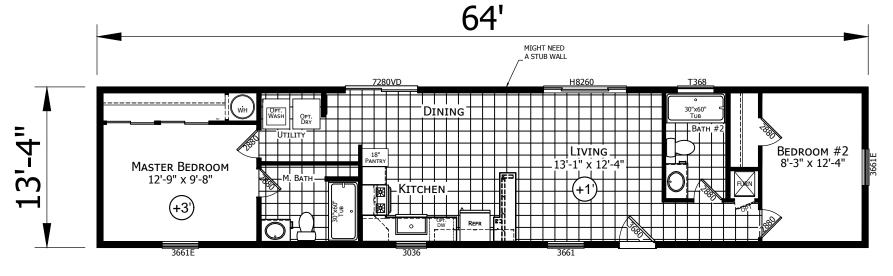

## SHELLY 9-20-18 TWIN TOWN - STOCK

## MODEL 122-07-F-25401

2 BEDROOM, 2 BATH NOMINAL SIZE: 14' X 68' ACTUAL SIZE: 13'-4" X 64'-0" TOTAL AREA: 853 SQ. FT.